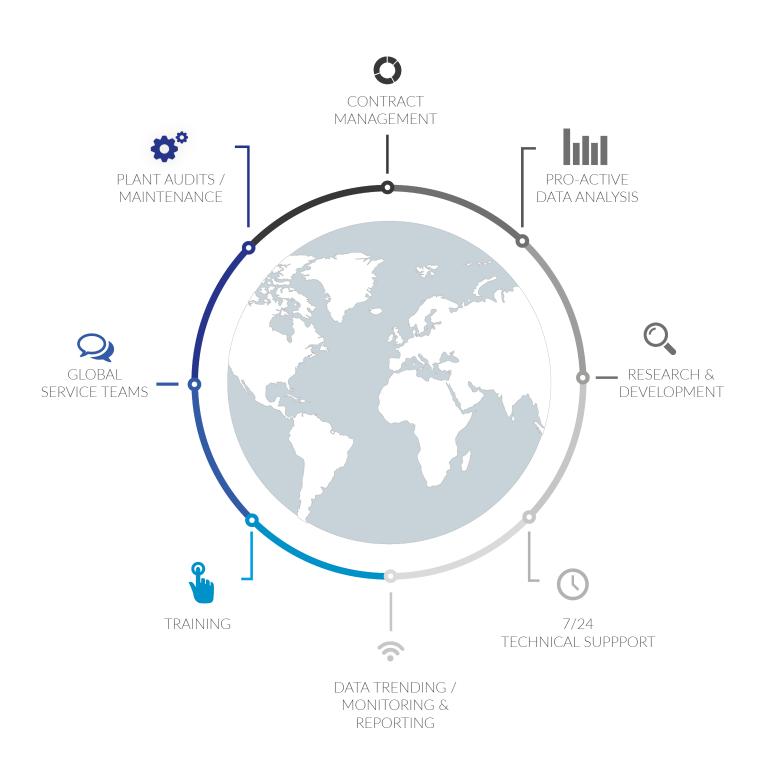

## More Control / Better Economics / Optimal Utilization

Today, service is much more than just repair and maintenance. On-site, the service team gathers valuable information on the specific conditions of the operation. With performance data monitoring, we are able to acquire longterm information, which ensures that troubleshooting and service activities can be very efficient when needed.

TT offers service planning, for preventative maintenance, emergency repairs, and customer-specific maintenance schedules. Our technical service and after sales services keep your laboratory and process equipments in accurate and efficient working condition.

Lab Services highly trained experts will:

- Clean, test, repair and calibrate your lab or process equipments regardless of brand
- Perform work in our depot or as an on-site service
- Manage a single point calibration or all of the equipment in your lab

By doing this, take preventative measures to help minimize maintenance time and unscheduled downtime.

The periodic services help minimize maintenance time and unscheduled downtime with prevantative measures taken by our specialized technical services team.

#### **Key Features**

- · Preventative and corrective maintenance
- · Original replacement parts planning
- · User and technical training on site
- · 24/7 phone technical support
- · Experienced support and service personnel