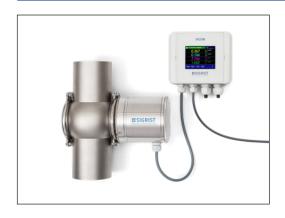

## **PROCESS CONTROL & MONITORING SYSTEMS**

#### IN-LINE, ON-LINE NIR ANALYSIS SYSTEMS

#### NON-DESTRUCTIVE QUALITY CONTROL SYSTEMS

#### PROCESS PHOTOMETERS

#### **MEASURING PARAMETERS**

- MOISTURE PROTEIN
- DRY MATTER STARCH COLOUR
- FAT

- LACTOSE ASH
- CONCENTRATION
   TURBIDITY

- PH
- ACIDITY ETC.