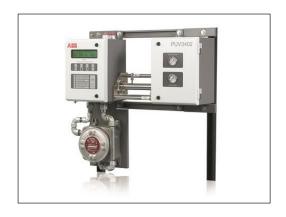

## **PROCESS CONTROL & MONITORING SYSTEMS**

#### IN-LINE, ON-LINE NIR ANALYSIS SYSTEMS

#### NON-DESTRUCTIVE QUALITY CONTROL SYSTEMS

#### PROCESS PHOTOMETERS

#### **MEASURING PARAMETERS**

- MOISTURE PROTEIN
- DRY MATTER STARCH COLOUR
- FAT

- LACTOSE ASH
- CONCENTRATION
   TURBIDITY

- PH
- ACIDITY ETC.