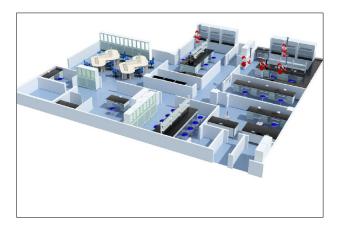

#### **TURNKEY LAB ESTABLISHMENT**

- TURNKEY LAB DESIGN & PLANNING ACCORDING TO ISO 17025
- LAB BENCHES, CUPBOARDS, SHELVES
- FUMEHOODS, DRAFT CHAMBER UNITS
- LOCAL EXTRACTION ARMS, SUCTION UNITS
- LAMINAR FLOW CABINETS
- ATMOSPHERIC CONTROLLED ROOMS
- BIOSAFETY CABINETS, CLASS I, CLASS II
- CLEANROOMS (CLASS 1000, CLASS 10.000, CLASS 100.000)
- PASSBOX SYSTEMS
- AIRLOCK SYSTEMS
- AIRSHOWER UNITS
- SPECIAL DESIGNED BSL I, BSL II, BS III TYPE CLEAN ROOMS
- MOBILE CONTAINER LABORATORIES ACCORDING TO BSL I, BSL II, BSL III LEVEL

## **Laboratory Design and Build**

- Complying to ISO 17025 and related International Standards
- From A to Z, including infrastructure like electrical, air conditioning and gas systems
- Customized Solutions
- Best quality materials
- Professional expertise input and consultancy

# Cleanroom / HVAC Solutions