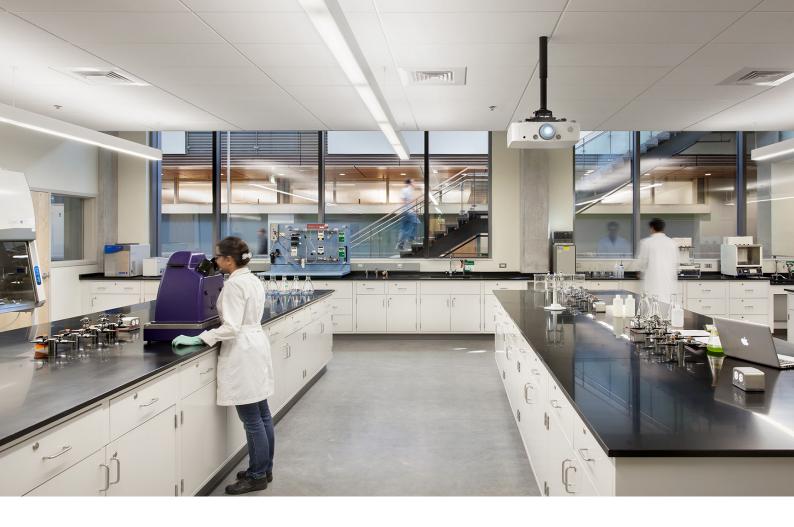

## **Laboratory Design and Build**

- Complying to ISO 17025 and related International Standards
- From A to Z, including infrastructure like electrical, air conditioning and gas systems
- Customized Solutions
- Best quality materials
- Professional expertise input and consultancy

Laboratory Design and Build

**Furnishing** 

## **Laboratory Benches**

The Laboratory Benches are available with three different types of cabinets.

- Suspended Cabinets
- Mobile Cabinets
- Pedestal Cabinets

**Suspended Cabinet:** In this setup the under bench cabinets are suspended to the C-Frame. There is a space of 180 mm height between the floor and the underside of the cabinets. Mobile Cabinet: In this setup the under bench cabinet are placed on the floor. The cabinets are similar to the suspended cabinets.