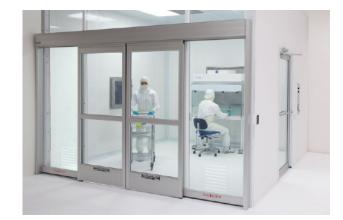

# Cleanroom / HVAC Solutions

#### Areas Specialized In;

- Pharmaceuticals Industry
- Medical Industry
- Electronic Industry
- Glass industry,
- Nanotechnology
- High Patogene Virus Laboratories
- Dry rooms.

Gas-Tight Door

- ISO 14644 class 5-8 cleanrooms for electronic and nanotechnology
- cGMP and GLP class A-D cleanrooms for health related Laboratories
- Biosafetyclass 1-3 containment Laboratories (High patogeneviruses, radiopharmaceutical, vaccine, etc.)
  - Cleanroom panel, doors, pass-boxes, etc.
  - DIN 25496, KTA 3601 Gas-tight doors, pass-boxes and dampers with inflatable sealing
  - Decontamination showers, disinfection locks
  - Air showers
  - Softwall clean cabins
  - Laminar Air Flow Units for operation theaters, electronic Labs, dispensing hoods
  - Vaporised hydrogene peroxide