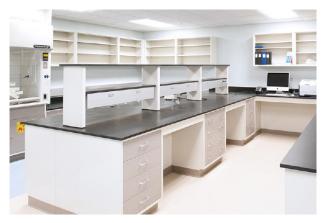

## **Laboratory Benches**

The Laboratory Benches are available with three different types of cabinets.

- Suspended Cabinets
- Mobile Cabinets
- Pedestal Cabinets

**Suspended Cabinet:** In this setup the under bench cabinets are suspended to the C-Frame. There is a space of 180 mm height between the floor and the underside of the cabinets. Mobile Cabinet: In this setup the under bench cabinet are placed on the floor. The cabinets are similar to the suspended cabinets.

**Mobile Cabinet:** In this setup the under bench cabinet are placed on the floor. The cabinets are similar to the suspended cabinets.

**Pedestal Cabinet:** In this setup the benches do not use the C-frames. The cabinets are mounted on a pedestal and thus directly placed on the floor.