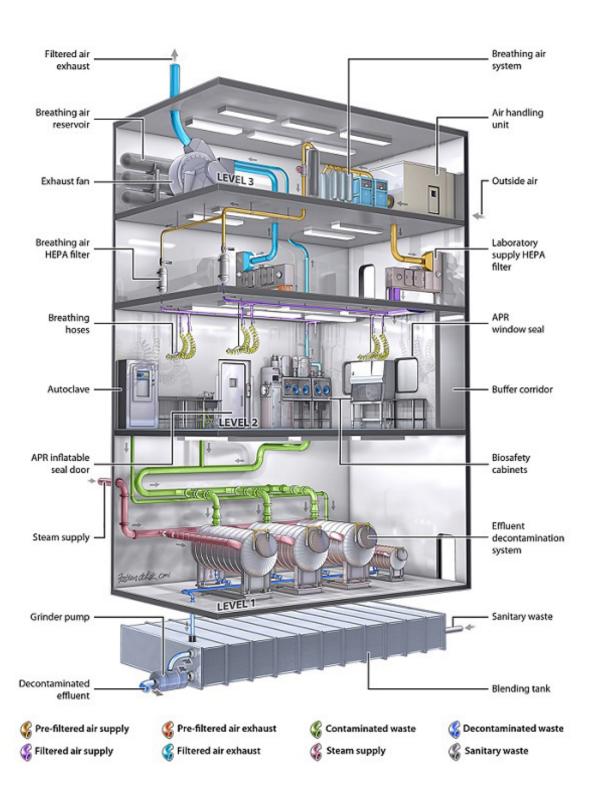

# Cleanroom / HVAC Solutions

#### Designs and Products;

- Cleanroom panel
- False ceilings
- Hinged and sliding doors
- Pass-boxes, hatch boxes
- Air showers
- Laminar flow units
- Laboratory benches, lockers, etc.

#### Turnkey Applications;

- HVAC,
- Automatic control,
- Piping and plumbing

#### Areas Specialized In;

- Pharmaceuticals Industry
- Medical Industry
- Electronic Industry
- Glass industry,
- Nanotechnology
- High Patogene Virus Laboratories
- Dry rooms.

Gas-Tight Door

- ISO 14644 class 5-8 cleanrooms for electronic and nanotechnology
- cGMP and GLP class A-D cleanrooms for health related Laboratories
- Biosafetyclass 1-3 containment Laboratories (High patogeneviruses, radiopharmaceutical, vaccine, etc.)
  - Cleanroom panel, doors, pass-boxes, etc.
  - DIN 25496, KTA 3601 Gas-tight doors, pass-boxes and dampers with inflatable sealing
  - Decontamination showers, disinfection locks
  - Air showers
  - Softwall clean cabins
  - Laminar Air Flow Units for operation theaters, electronic Labs, dispensing hoods
  - Vaporised hydrogene peroxide