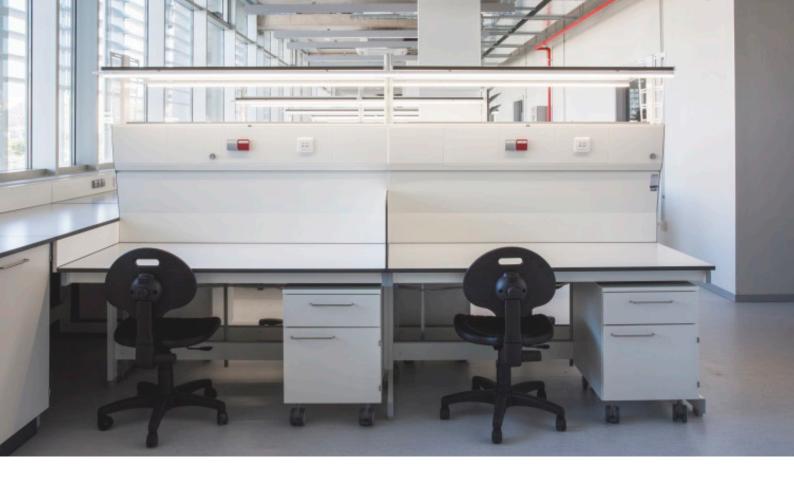

## **Laboratory Benches**

The Laboratory Benches are available with three different types of cabinets.

- Suspended Cabinets
- Mobile Cabinets
- Pedestal Cabinets

**Suspended Cabinet:** In this setup the under bench cabinets are suspended to the C-Frame. There is a space of 180 mm height between the floor and the underside of the cabinets. Mobile Cabinet: In this setup the under bench cabinet are placed on the floor. The cabinets are similar to the suspended cabinets.

**Mobile Cabinet:** In this setup the under bench cabinet are placed on the floor. The cabinets are similar to the suspended cabinets.

**Pedestal Cabinet:** In this setup the benches do not use the C-frames. The cabinets are mounted on a pedestal and thus directly placed on the floor.